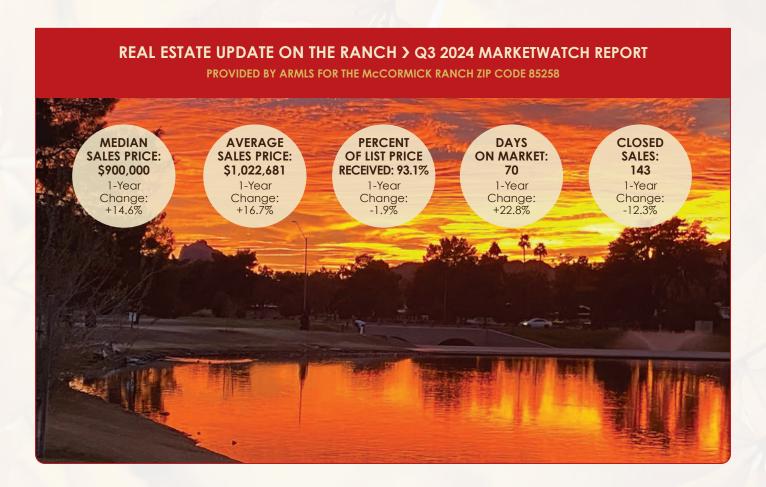

a.com</a>

# THE VILLAGE AT HAYDEN: 8210 NORTH HAYDEN ROAD

### **Okay Maguey**

8390 East Via De Ventura, #108 480-248-6901 https://magueytacobar.com

#### **Community Style House**

8220 North Hayden Road, #C110 602-853-6100 https://communitystylehouse.com/

### **Indian King Indian Bistro**

8140 North Hayden Road, #H115 480-590-0029 https://indiankingindianbistro.com/

### Saint Urban

8260 North Hayden Road, #A100 https://www.sainturbanaz.com/

## Campo Italian Bistro & Bar

8260 North Hayden Road, #A 480-607-1799 campoitalian.com

#### **Collins Brothers Public House**

8220 North Hayden Road, #C112 480-699-0811 https://collinsbrothersaz.com/

# RANCH CENTER: 9393 NORTH 90TH STREET

#### **XO Brows & Beauty**

9394 North 90th Street, #108C 504-452-3818 https://www.xobrowsbeauty.com



# **MRPOA 2023 AUDITED FINANCIALS**

# 2025 ANNUAL ASSESSMENT RATE SET AT \$260

### 2023 BALANCE SHEET, YEAR-END ACTUAL

| CURRENT ASSETS                                                                                | \$   | 453,000                        |
|-----------------------------------------------------------------------------------------------|------|--------------------------------|
| INVESTMENTS                                                                                   |      | 1,851,890                      |
| PROPERTY AND EQUIPMENT-NET                                                                    |      | 1,174,372                      |
| TOTAL ASSETS                                                                                  | \$ ] | 3,479,262